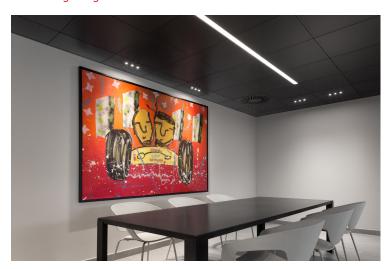

Because of the small diameter and installation height highly suitable as integrated lighting in the Baffle system.

Each panel is covered in a foil, easy to remove in order to prevent any damage.

| Cellux DOT 3 | 45213       |
|--------------|-------------|
|              |             |
|              |             |
|              |             |
| 8W - 850 Lm  | ··········· |